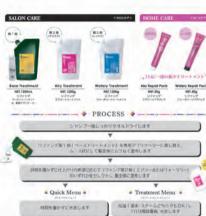

## ゼロタイム 浴式トリートメント

シンプル施術でダメージ形に内部から動きかけます。 **毛製機成成分であるアミノ触系成分をダメージ部分にしっかり補充**。 定義させることにより、高い特益性を実現することができました。 仕上がりの質感をエアリー(さらさら)とウォータリー(しっとり) からセレクトしていただけます。

ジェミニアミノ絵と10種類のアミノ絵が内部 外部にしっかり返逃しキューティウルのリプト アップを抑制し、ダメージのある毛髪を修復

# 5ーディタルのリフトアップを向着し

BUTTONE NAME OF

ウォータリートリートメント

高分子アミノ健系ポリマーとカチオンポリマーによる二層のコーティングで、 外側をしっかり補償し仕上がりの製餌を再取します。

っていに一段の集中トリートエント\* Ally Keppir Pock Watery Repoli Fock NET 50 WET.50o ソファンチ リファンデ Ot-BU-USENING Treatment Menu 加盟(後書・スチームどちらでもDK)し 10分間位置後、水流します

リペアパック(エアリー法たはつォータリー)をフ目に一度の集中トリートメントとして

使用することで、仕上がりの異感をより長く特報させます